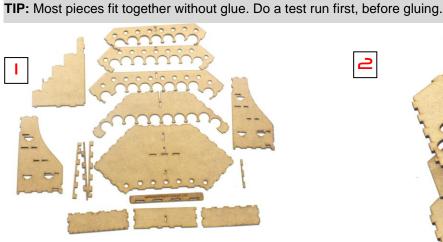

## Home Expansion - Corner Dropper paint holder

2

**READ General Instructions FIRST!** 

Sheets:

HCD-01, HCD-02, HCD-03

1 the pieces that need to be glued together.

3 glue on the 2 side walls, tabs all the way in.