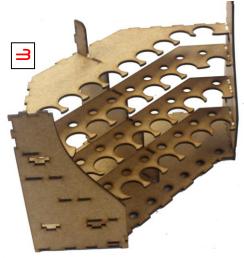

## Home Expansion - Corner Dropper paint holder

2

**READ General Instructions FIRST!** 

Sheets:

HCD-01, HCD-02, HCD-03

1 the pieces that need to be glued together.

3 glue on the 2 side walls, tabs all the way in.

4 then glue in the 3 slim strips at the bottom and the 3 larger ones at the top. Make sure to put plenty of glue between the large ones to close the gap of the angles.

6 Glue the front support strip (4 slits) onto the front of the base plate, and ensure that the whole module is straight.