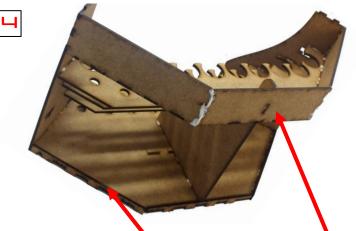

## Home Expansion - Corner Dropper paint holder

2

**READ General Instructions FIRST!** 

Sheets:

HCD-01, HCD-02, HCD-03

1 the pieces that need to be glued together.

3 glue on the 2 side walls, tabs all the way in.

5 Glue in the slim strip with 3 tabs into the slots from the bottom. Careful not to break it. The strips from 4 stick out at the bottom. This is correct.

2 first glue in the 4 paint holders into the tabs of middle strut (they only fit in the rights spot). Glue the middle strut into the base plate.

4 then glue in the 3 slim strips at the bottom and the 3 larger ones at the top. Make sure to put plenty of glue between the large ones to close the gap of the angles.

6 Glue the front support strip (4 slits) onto the front of the base plate, and ensure that the whole module is straight.

Tip: During glue drying time use masking tape to ensure proper angles / fit of the large back plates.

Owww.WarMage.de | Industriestraße 24 | 27751 Delmenhorst | Germany All rights reserved. All designs copyrighted. Reproduction, also partial, not permitted. This is not a toy. Recommended for ages 14 & up