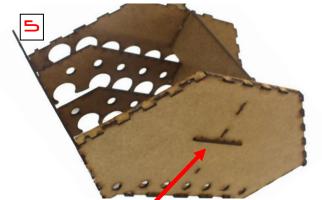

5 Glue in the slim strip with 3 tabs into the slots from the bottom. Careful not to break it. The strips from 4 stick out at the bottom. This is correct.

2 first glue in the 4 paint holders into the tabs of middle strut (they only fit in the rights spot). Glue the middle strut into the base plate.