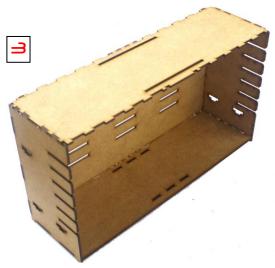

3 glue on the top plate. Ensure right angles

5 **For Shelves:** slide the shelves into the positions you want. No glue needed. Make sure they go into the back slits also.

2 first glue the 2 sidewalls onto the bottom plate. Then glue on the back wall.

4 then glue in the 2 small strips with the 3 tabs into the slits of the bottom from below.

Tip: During glue drying use vice grips to ensure right angles / fit.

©www.WarMage.de | Industriestraße 24 | 27751 Delmenhorst | Germany All rights reserved. All designs copyrighted. Reproduction, also partial, not permitted. This is not a toy. Recommended for ages 14 & up