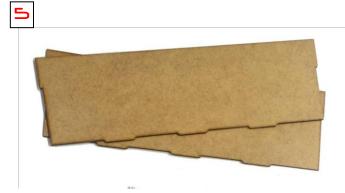

3 glue on the top plate. Ensure right angles

5 **For Shelves:** slide the shelves into the positions you want. No glue needed. Make sure they go into the back slits also.

2 first glue the 2 sidewalls onto the bottom plate. Then glue on the back wall.