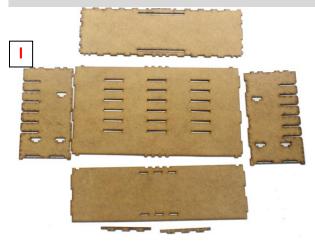

## **READ General Instructions FIRST!**

TIP: Most pieces fit together without glue. Do a test run first, before gluing.

Shelf: HSS-1 to -4 Risers: HLR1, 2 / HSR1

1 the pieces that need to be glued together.

3 glue on the top plate. Ensure right angles

5 **For Shelves:** slide the shelves into the positions you want. No glue needed. Make sure they go into the back slits also.

2 first glue the 2 sidewalls onto the bottom plate. Then glue on the back wall.

4 then glue in the 2 small strips with the 3 tabs into the slits of the bottom from below.

Tip: During glue drying use vice grips to ensure right angles / fit.

©www.WarMage.de | Industriestraße 24 | 27751 Delmenhorst | Germany All rights reserved. All designs copyrighted. Reproduction, also partial, not permitted. This is not a toy. Recommended for ages 14 & up