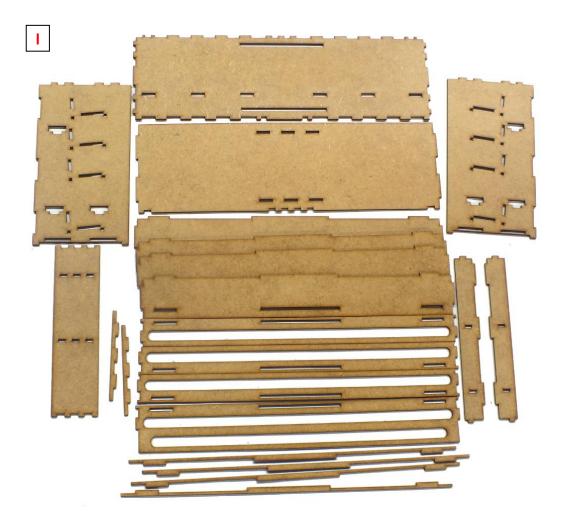

## **READ General Instructions FIRST!**

TIP: Most pieces fit together without glue. Do a test run first, before gluing.

**Sheets:** 

**HDS1** to -3

1 the pieces to be glued.

2 first glue the paint holders together from 3 pieces each. The piece with long slit facing up (one has 2 slits),