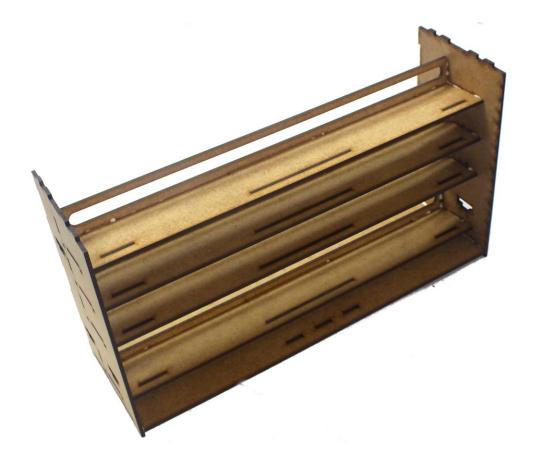

## **READ General Instructions FIRST!**

TIP: Most pieces fit together without glue. Do a test run first, before gluing.

**Sheets:** 

**HDS1** to -3

1 the pieces to be glued.

2 first glue the paint holders together from 3 pieces each. The piece with long slit facing up (one has 2 slits),

Do this with all 4 paint holders.

3 glue the paint holders into one sidewall.

The one with 2 slits at the bottom.
Ensure right angles.

4 Glue in the bottom plate, tabs facing the back.

5 glue the other sidewall.