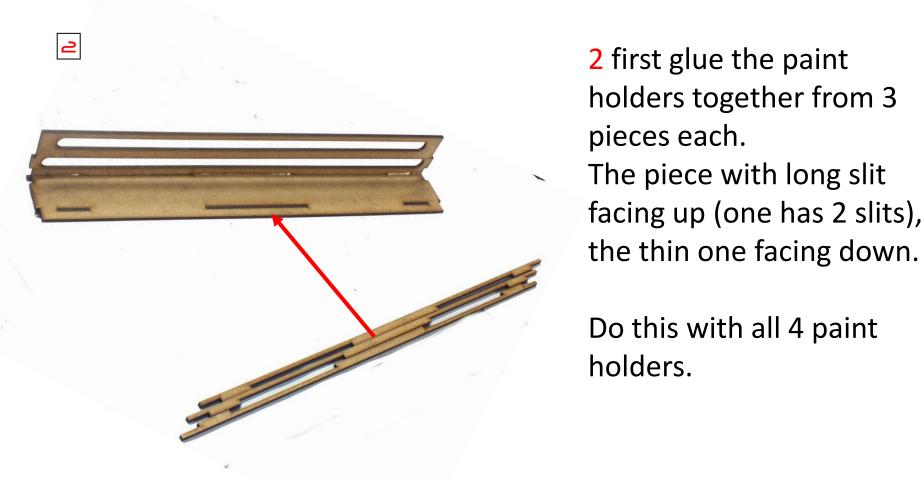

## **READ General Instructions FIRST!**

TIP: Most pieces fit together without glue. Do a test run first, before gluing.

**Sheets:** 

**HDS1** to -3

1 the pieces to be glued.

2 first glue the paint holders together from 3 pieces each. The piece with long slit facing up (one has 2 slits),

Do this with all 4 paint holders.

3 glue the paint holders into one sidewall.

The one with 2 slits at the bottom.
Ensure right angles.

4 Glue in the bottom plate, tabs facing the back.

5 glue the other sidewall.