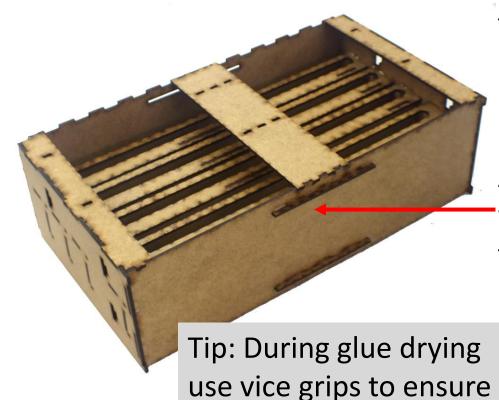

right angles / fit.

6 glue on the upper plate, then the 3 support strips at the back.

Ensure right angles.

Also glue in the 2 small strips with the 3 tabs into the slits of the bottom from below.

©www.WarMage.de
Industriestraße 24 | 27751 Delmenhorst | Germany
All rights reserved. All designs copyrighted.
Reproduction, also partial, not permitted.
This is not a toy. Recommended for ages 14 & up