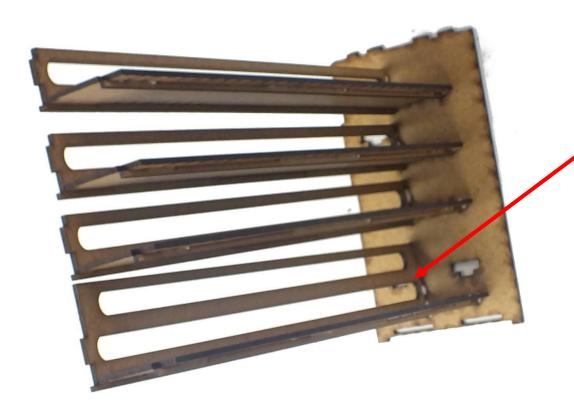

Do this with all 4 paint holders.

3 glue the paint holders into one sidewall.

The one with 2 slits at the bottom.
Ensure right angles.

4 Glue in the bottom plate, tabs facing the back.

5 glue the other sidewall.

right angles / fit.

6 glue on the upper plate, then the 3 support strips at the back.

Ensure right angles.

Also glue in the 2 small strips with the 3 tabs into the slits of the bottom from below.

©www.WarMage.de
Industriestraße 24 | 27751 Delmenhorst | Germany
All rights reserved. All designs copyrighted.
Reproduction, also partial, not permitted.
This is not a toy. Recommended for ages 14 & up