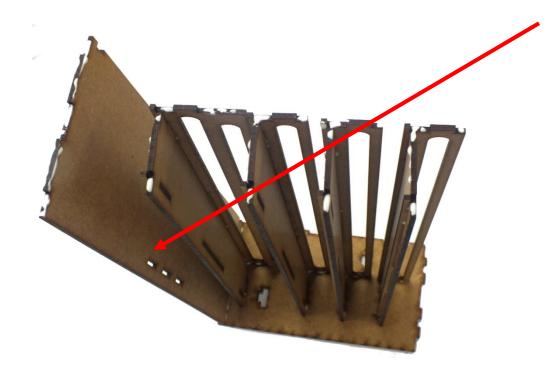

Do this with all 4 paint holders.

3 glue the paint holders into one sidewall.

The one with 2 slits at the bottom.
Ensure right angles.

4 Glue in the bottom plate, tabs facing the back.

5 glue the other sidewall.

right angles / fit.

6 glue on the upper plate, then the 3 support strips at the back.

Ensure right angles.

Also glue in the 2 small strips with the 3 tabs into the slits of the bottom from below.

©www.WarMage.de
Industriestraße 24 | 27751 Delmenhorst | Germany
All rights reserved. All designs copyrighted.
Reproduction, also partial, not permitted.
This is not a toy. Recommended for ages 14 & up