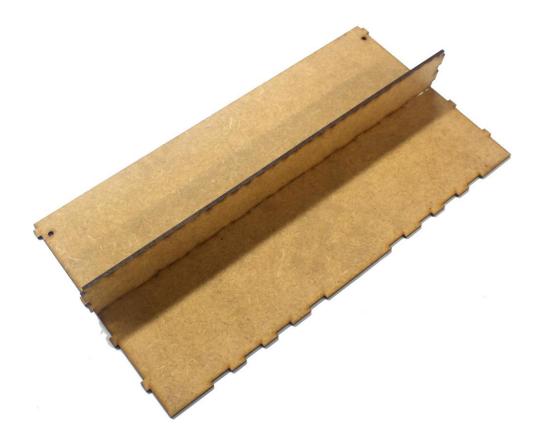

## 4 then glue the bottom to the back wall

6 glue on the other sidewall. Ensure right angles.

Tip: During glue drying use vice grips to ensure right angles / fit.

©www.WarMage.de
Industriestraße 24 | 27751 Delmenhorst | Germany
All rights reserved. All designs copyrighted.
Reproduction, also partial, not permitted.
This is not a toy. Recommended for ages 14 & up