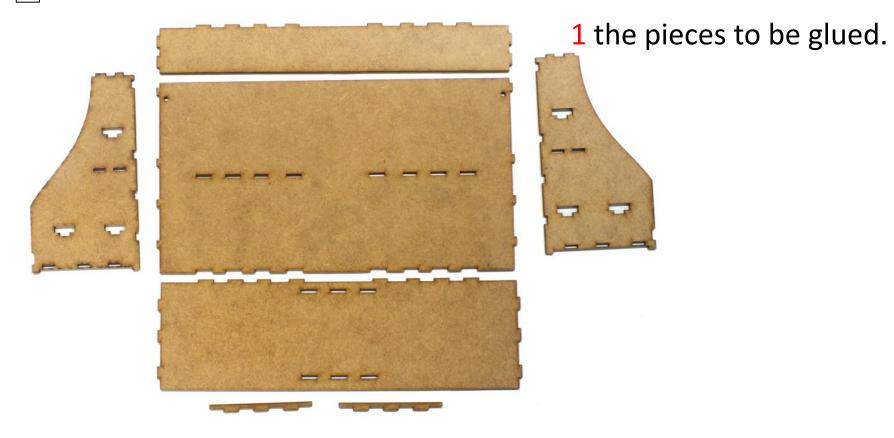

## **READ General Instructions FIRST!**

TIP: Most pieces fit together without glue. Do a test run first, before gluing.

**Sheets:** 

**HS-01, HS-02** 

2 first glue in the 2 small strips with the 3 tabs into the slits of the bottom from below.