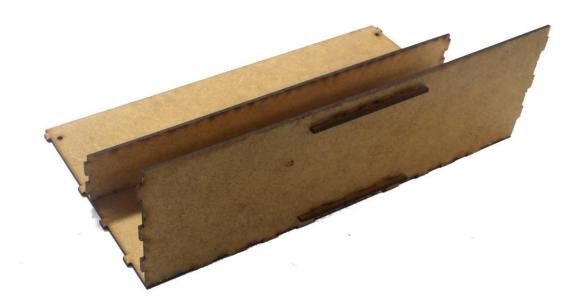

## 4 then glue the bottom to the back wall

6 glue on the other sidewall. Ensure right angles.

Tip: During glue drying use vice grips to ensure right angles / fit.

©www.WarMage.de
Industriestraße 24 | 27751 Delmenhorst | Germany
All rights reserved. All designs copyrighted.
Reproduction, also partial, not permitted.
This is not a toy. Recommended for ages 14 & up