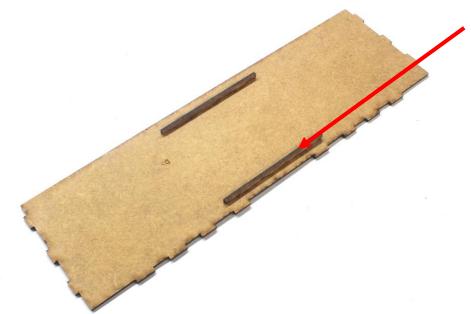

## **Home Expansion - large Shelf module**

## **READ General Instructions FIRST!**

TIP: Most pieces fit together without glue. Do a test run first, before gluing.

**Sheets:** 

**HS-01, HS-02** 









2 first glue in the 2 small strips with the 3 tabs into the slits of the bottom from below.





3 glue the middle shelf into the back wall



## 4 then glue the bottom to the back wall









6 glue on the other sidewall. Ensure right angles.



Tip: During glue drying use vice grips to ensure right angles / fit.

©www.WarMage.de
Industriestraße 24 | 27751 Delmenhorst | Germany
All rights reserved. All designs copyrighted.
Reproduction, also partial, not permitted.
This is not a toy. Recommended for ages 14 & up