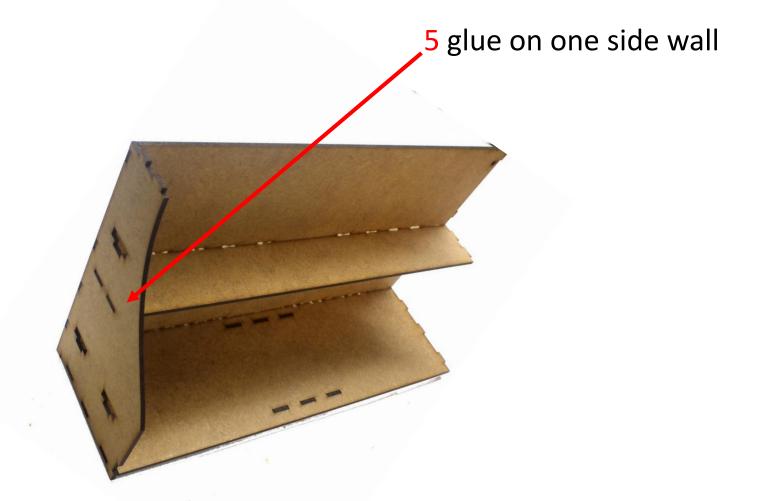

## **READ General Instructions FIRST!**

TIP: Most pieces fit together without glue. Do a test run first, before gluing.

**Sheets:** 

**HS-01, HS-02** 

2 first glue in the 2 small strips with the 3 tabs into the slits of the bottom from below.

3 glue the middle shelf into the back wall

## 4 then glue the bottom to the back wall

6 glue on the other sidewall. Ensure right angles.

Tip: During glue drying use vice grips to ensure right angles / fit.

©www.WarMage.de
Industriestraße 24 | 27751 Delmenhorst | Germany
All rights reserved. All designs copyrighted.
Reproduction, also partial, not permitted.
This is not a toy. Recommended for ages 14 & up