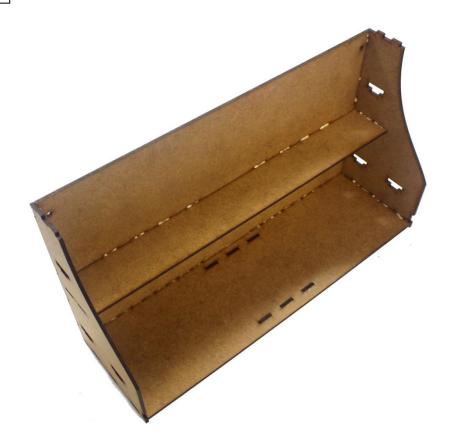

## 4 then glue the bottom to the back wall

6 glue on the other sidewall. Ensure right angles.

Tip: During glue drying use vice grips to ensure right angles / fit.

©www.WarMage.de
Industriestraße 24 | 27751 Delmenhorst | Germany
All rights reserved. All designs copyrighted.
Reproduction, also partial, not permitted.
This is not a toy. Recommended for ages 14 & up