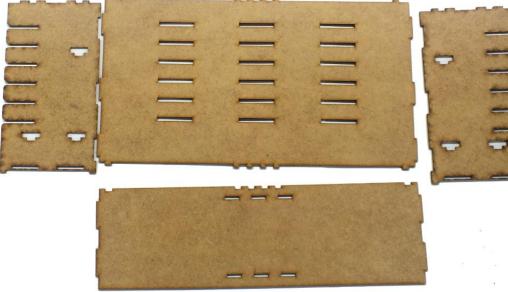

### Home Expansion - large Shelf / Riser, stackable

### **READ General Instructions FIRST!**

**TIP:** Most pieces fit together without glue. Do a test run first, before gluing.

Shelf: HSS-1 to -4 Risers: HLR1, 2 / HSR1



#### 1 the pieces to be glued.





## 2 first glue the 2 sidewalls onto the bottom plate. Then glue on the back wall.





3 glue on the top plate.

### Ensure right angles



Tip: During glue drying use vice grips to ensure right angles / fit.



# **5** For Shelves: slide the shelves into the positions you want. No glue needed. Make sure they go into the back slits also.



10.00

©www.WarMage.de Industriestraße 24 | 27751 Delmenhorst | Germany All rights reserved. All designs copyrighted. Reproduction, also partial, not permitted. This is not a toy. Recommended for ages 14 & up