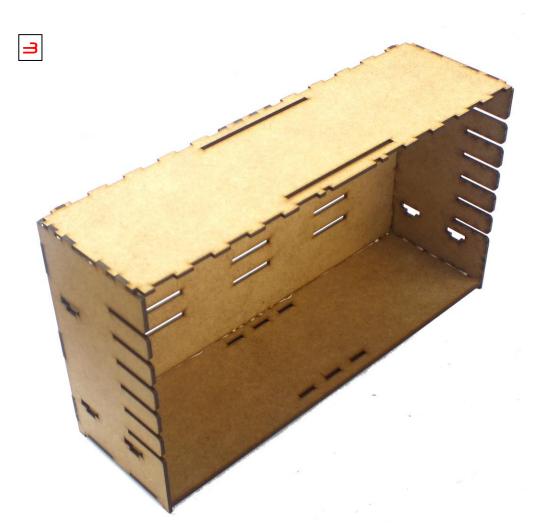

# **5** For Shelves: slide the shelves into the positions you want. No glue needed. Make sure they go into the back slits also.

10.00

©www.WarMage.de Industriestraße 24 | 27751 Delmenhorst | Germany All rights reserved. All designs copyrighted. Reproduction, also partial, not permitted. This is not a toy. Recommended for ages 14 & up