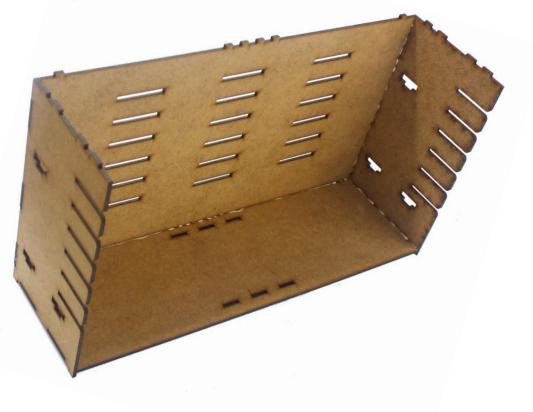

## 2 first glue the 2 sidewalls onto the bottom plate. Then glue on the back wall.

3 glue on the top plate.

### Ensure right angles

Tip: During glue drying use vice grips to ensure right angles / fit.