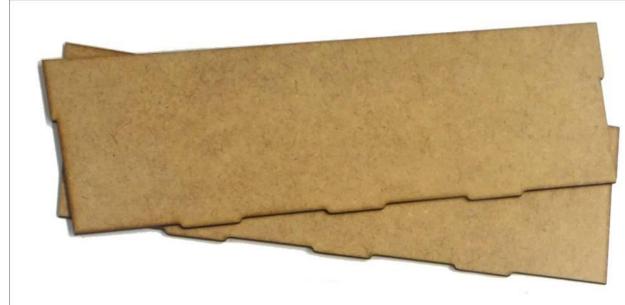

# **5** For Shelves: slide the shelves into the positions you want. No glue needed. Make sure they go into the back slits also.

10.00

©www.WarMage.de Industriestraße 24 | 27751 Delmenhorst | Germany All rights reserved. All designs copyrighted. Reproduction, also partial, not permitted. This is not a toy. Recommended for ages 14 & up